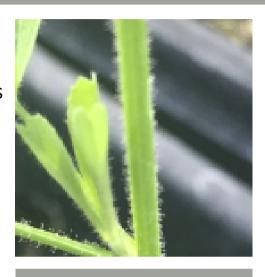

## 404LH Alfalfa

404LH is a great choice for producers wanting to safeguard their alfalfa against potato leaf hoppers! It has increased pubescence, which helps to deter the leaf hoppers and protect yield and quality. It is a great choice for those in no-spray situations!